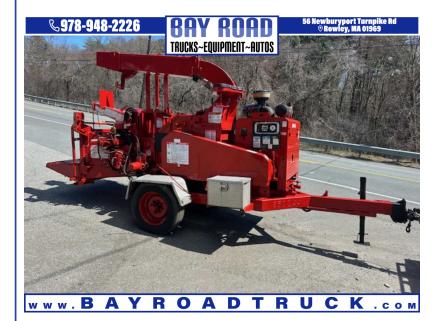

## 2015 BRUSH BANDIT 1390 XP 15" SELF FEED W/ AUTO F

\$29,900

56 NEWBURYPORT TURNPIKE ROAD ROWLEY MA,01969

Scan QR Code or Click Here

VIN: N/A
STK#: 001894
EYTERIOR COLOR: RE

EXTERIOR COLOR: RED

ENGINE: 4

**CONDITION: USED** 

COLOR: RED MILEAGE: 2806

INTERIOR COLOR: BLACK

**DESCRIPTION/OPTIONS:** NON DEF MACHINE MACHINE JUST SERVICED OIL CHANGE GREASED BLADES SHARPENED 2015 BRUSH BANDIT 1390 xp TOW BEHIND 15" WOOD CHIPPER APPX 125 HP CAT DIESEL W/ WINCH AUTO FEED , HYD CRUSH CYLINDER AND ADJUSTABLE CHUTE ANGLE READS 2806 HRS APPX 7000 LBS PINTIL RING GOOD RUBBER CALL OR TEXT DAN 978-361-6184 WE ARE LOCAED IN ROWLEY MASS WE CAN ASSIST WITH SHIPPING WE OFFER FINANCING THRU OUR WEBSITE AT BAYROADTRUCK.COM WE CAN ONLY ACCEPT CERTIFIED BANK CHECK , BANK WIRE OR CASH FOR PAYMENT