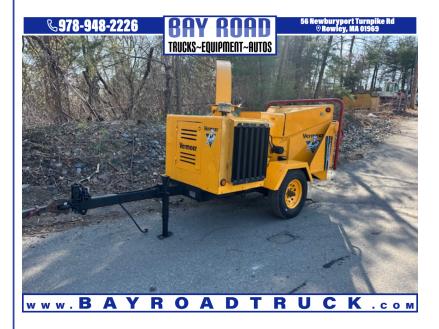

## 2013 VERMEER BC-1000 XL SELF FEEDING 12

\$14,900

Scan QR Code or Click Here

VIN: N/A STK#: 019700 **EXTERIOR COLOR: YELLOW** 

**ENGINE: 4** 

**CONDITION: USED** 

**COLOR: YELLOW** MILEAGE: 429

INTERIOR COLOR: BLACK

DESCRIPTION/OPTIONS: 2013 VERMEER BC-1000 XL TOW BEHIND 12" SELF FEED W/ AUTO FEED WOOD CHIPPER 74 HP 4 CYL CAT DIESEL POWER READS 429 HRS RUNS AND CHIPS GOOD TITLE IN HAND CALL OR TEXT DAN 978-361-6184 we are located in rowley mass north of boston WE CAN ARRANGE SHIPPING WE OFFER FINANCING THRU OUR WEBSITE AT BAYROADTRUCK.COM WE CAN ONLY ACCEPT CERTIFIED BANK CHECK, BANK WIRE OR CASH FOR PAYMENT