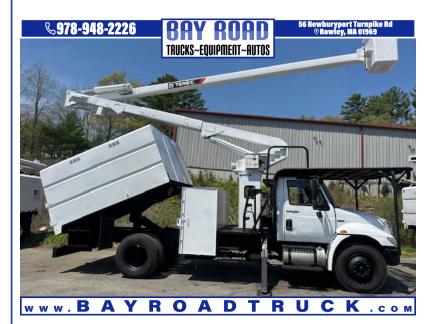

## 2014 INTERNATIONAL 4300 TEREX 65' CHIP DUMP BUCKE

56 NEWBURYPORT TURNPIKE ROAD ROWLEY MA,01969

\$39,900

VIN: N/A STK#: 763979 EXTERIOR COLOR: WHITE DRIVETRAIN: RWD ENGINE: 8 CONDITION: USED COLOR: WHITE MILEAGE: 91850 INTERIOR COLOR: GREY TRANSMISSION: AUTOMATIC

**DESCRIPTION/OPTIONS:** SPRING TIME SPECIAL 2014 INTERNATIONAL 4300 INSULATED TEREX XT-60 .. 65' WK HT OVER CENTER CHIP DUMP BUCKET TRUCK INTERNATIONAL DIESEL ALLISON AUTO 91K MILES 33000 K GVW GOOD RUBBER REAR PINTIL HITCH CALLOR TEXT DAN 978-361-6184 WE ARE LOCATED IN ROWLEY MASS WE CAN ASSIST WITH DELIVERY WARRANTYS AVAILABLE WE OFFER FINANCING THRU OUR WEBSITE AT BAYROADTRUCK.COMWE CAN ONLY ACCEPT CERTIFIED BANK CHECK , BANK WIRE OR CASH FOR PAYMENT