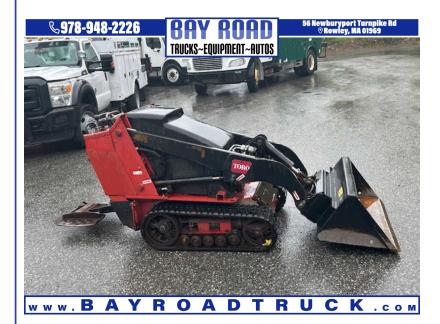

## 2018 TORO DINGO TX525 TRACKED WALK BEHIND RIDE ON

\$14,900

56 NEWBURYPORT TURNPIKE ROAD ROWLEY MA,01969

Scan QR Code or Click Here

VIN: N/A STK#: 407420

EXTERIOR COLOR: RED DRIVETRAIN: 4WD

ENGINE: 2

**CONDITION: USED** 

COLOR: RED MILEAGE: 2215

INTERIOR COLOR: BLACK TRANSMISSION: AUTOMATIC

**DESCRIPTION/OPTIONS:** APPX 2018 TORO DINGO TX-525 RUBBER TRACK WALK BEHIND SKID STEER LOADER W / STAND ON ATTACHMENT 24.8 HP KUBOTA DIESEL HAS THIRD VALE FOR ATTACHMENTS 1900 LB MACHINE 550 LIFT CAPACITY 2224 HRS UNDER 34" WIDTH FIT THRU GATES RUNS AND OPERATES GOOD CALL OR TEXT DAN 978-361-6184WE OFFER FINANCING THRU OUR WEBSITE AT BAYROADTRUCK.COM WE CAN ONLY ACCEPT CERTIFIED BANK CHECK , BANK WIRE OR CASH FOR PAYMENT