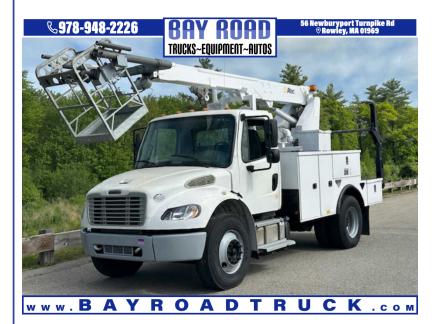

## 2014 FREIGHTLINER M-2 ALTEC A40P 40F CABLE PLACER

\$54,000

56 NEWBURYPORT TURNPIKE ROAD ROWLEY MA,01969

Scan QR Code or Click Here

VIN: N/A STK#: FX1211 EXTERIOR COLOR: WHITE

DRIVETRAIN: RWD

**ENGINE: 6** 

**CONDITION: USED** 

COLOR: WHITE MILEAGE: 157640

INTERIOR COLOR: GREY TRANSMISSION: AUTOMATIC

**DESCRIPTION/OPTIONS:** under cdl 2014 freightliner M-2 altec a40p 40 foot cable placer bucket truck  $\,$  w/ hyd reel carrier cab to bucket intercom 6.7l cummins diesel auto a/c 157 k good rubber call or text Dan 978-361-6184 WE ARE LOCATED IN ROWLEY MASS WE CAN ARRANGE SHIPPING MORE PICS ON MY WEBSITE WE OFFER FINANCING THRU OUR WEBSITE AT BAYROADTRUCK.COM WE CAN ONLY ACCEPT CERTIFIED BANK CHECK , BANK WIRE OR CASH FOR PAYMENT