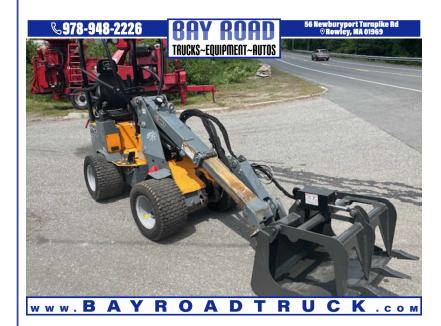

## 2022 GIANT G-1200 MINI TELESCOPIC LOADER KUBOTA D

\$37,000

56 NEWBURYPORT TURNPIKE ROAD ROWLEY MA,01969

Scan QR Code or Click Here

VIN: N/A STK#: 034001 EXTERIOR COLOR: YELLOW

ENGINE: 3 CYL CONDITION: USED

COLOR: YELLOW MILEAGE: 883

INTERIOR COLOR: BLACK

**DESCRIPTION/OPTIONS:** 2022 giant g-1200 telescopic articulating mini wheel loader kubota diesel appx 25 hp hyd 3rd valve 883 hrs new grapple bucket appx 2700 lbs like new turf tires that is easy on the lawns call or text Dan 978-361-6184 WE ARE LOCATED IN ROWLEY MASS WE CAN ARRANGE SHIPPING MORE PICS ON MY WEBSITE WE OFFER FINANCING THRU OUR WEBSITE AT BAYROADTRUCK.COM WE CAN ONLY ACCEPT CERTIFIED BANK CHECK , BANK WIRE OR CASH FOR PAYMENT