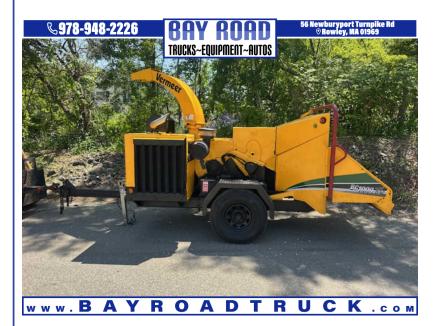

## 2014 VERMEER BC-1000 XL SELF FEEDING 12" WOOD CHI

\$14,900

56 NEWBURYPORT TURNPIKE ROAD ROWLEY MA,01969

Scan QR Code or Click Here

VIN: N/A COLOR: N/A STK#: 021445 MILEAGE: 1462

ENGINE: 4

**CONDITION: USED** 

**DESCRIPTION/OPTIONS:** JUST HAD A SERVICE DONE AND BLADES SHARPENED 14 VERMEER BC-1000 XL TOW BEHIND 12" SELF FEED WOOD CHIPPER 74 HP 4 CYL DIESEL POWER 1462 HRS RUNS AND CHIPS GOOD TITLE IN HAND CALL OR TEXT DAN 978-361-6184 we are located in rowley mass north of boston WE CAN ARRANGE SHIPPING WE OFFER FINANCING THRU OUR WEBSITE AT BAYROADTRUCK.COM WE CAN ONLY ACCEPT CERTIFIED BANK CHECK, BANK WIRE OR CASH FOR PAYMENT