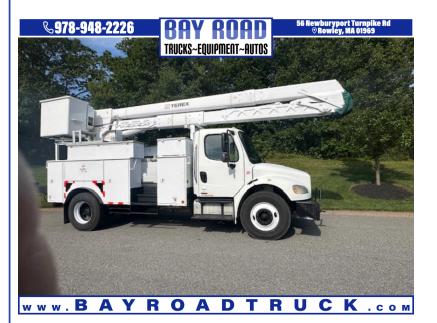

## 2007 FREIGHTLINER M-2 INSULATED REAR MT 2 MAN BUC

56 NEWBURYPORT TURNPIKE ROAD ROWLEY MA,01969

\$19,900

VIN: N/A STK#: Y36623 EXTERIOR COLOR: WHITE DRIVETRAIN: RWD ENGINE: 6 CONDITION: USED COLOR: WHITE MILEAGE: 109878 INTERIOR COLOR: GREY TRANSMISSION: AUTOMATIC

**DESCRIPTION/OPTIONS:** 2007 freightliner M-2 Rear mount 60 foot insulated two man bucket truck cat diesel auto 109 k side swing bucket jib winch good rubber call or text Dan 978-361-6184 WE ARE LOCATED IN ROWLEY MASS WE CAN ARRANGE SHIPPING MORE PICS ON MY WEBSITE WE OFFER FINANCING THRU OUR WEBSITE AT BAYROADTRUCK.COM WE CAN ONLY ACCEPT CERTIFIED BANK CHECK , BANK WIRE OR CASH FOR PAYMENT