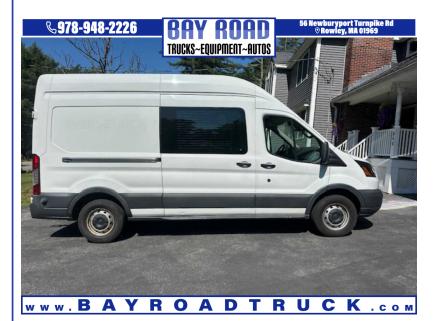

## 2016 FORD TRANSIT 350 HIGH TOP CARGO VAN 6 CYL AU

**56 NEWBURYPORT** TURNPIKE ROAD ROWLEY MA,01969

VIN: N/A STK#: B06101 **EXTERIOR COLOR: WHITE DRIVETRAIN: RWD ENGINE: 6 CONDITION: USED** 

**COLOR: WHITE MILEAGE: 90933 INTERIOR COLOR: GREY TRANSMISSION: AUTOMATIC** 

DESCRIPTION/OPTIONS: VERY CLEAN RUST FREE WORK VAN 2016 FORD TRANSIT 350 HIGH TOP CARGO VAN 6 CYL AUTO A.C 90 K POWER INVERTER 9500 LB GVW BINS AND SHELVES CALL OR TEXT DAN 978-361-6184 WE ARE LOCATED IN ROWLEY MASS NORTH OF BOSTON WE CAN ASSIST WITH DELIVERY WE OFFER FINANCING THRU OUR WEBSITE AT BAYROADTRUCK.COMWE CAN ONLY ACCEPT CERTIFIED BANK CHECK , BANK WIRE OR CASH FOR PAYMENT