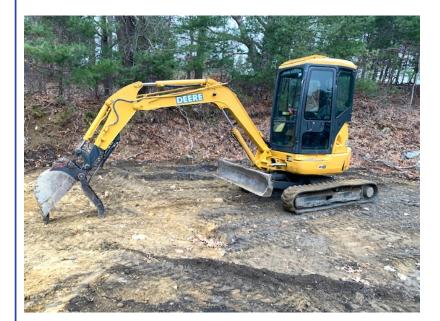

## **2001 JOHN DEERE 35 ZTS**

\$19,500

56 NEWBURYPORT TURNPIKE ROAD ROWLEY MA,01969

Scan QR Code or Click Here

VIN: N/A STK#: 230689

**EXTERIOR COLOR: YELLOW** 

**ENGINE: 4** 

**CONDITION: USED** 

COLOR: YELLOW MILEAGE: 4380

**DESCRIPTION/OPTIONS:** JOHN DEERE 35 ZTS MINI EXCAVATOR FRONT PUSH BLADE W/ HYDRAULIC THUMB AND QUICK COUPLER AND 3RD VALVE HEATED CAB 29 HP DIESEL 4380 HRS 7800# MACHINE DIGS 10'3" TRACKS ARE APPX 80% CALL DAN 978-948-2226 WE OFFER FINANCING THRU OUR WEBSITE AT BAYROADTRUCK.COM WE CAN ONLY ACCEPT CERTIFIED BANK CHECK, BANK WIRE OR CASH FOR PAYMENT