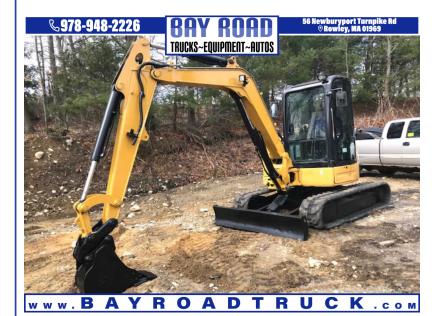

## 2008 CATERPILLAR 305C CR

\$28,900

56 NEWBURYPORT TURNPIKE ROAD ROWLEY MA,01969

Scan QR Code or Click Here

VIN: N/A COLOR: YELLOW STK#: 03108 MILEAGE: N/A

**EXTERIOR COLOR: YELLOW** 

**ENGINE: 4** 

**CONDITION: USED** 

**DESCRIPTION/OPTIONS:** NICE CLEAN MACHINE RUNS AND OPERATERS GREAT 08 CATERPILLAR 305C CR EXCAVATOR FRONT PUSH BLADE 3RD VALVE HEATED CAB 48 HP MITSUBISHI S4Q2-T DIESEL 11700# MACHINE DIGS 11'5 " TRACKS ARE APPX 90% CALL DAN 978-948-2226 WE OFFER FINANCING THRU OUR WEBSITE AT BAYROADTRUCK.COM WE CAN ONLY ACCEPT CERTIFIED BANK CHECK , BANK WIRE OR CASH FOR PAYMENT