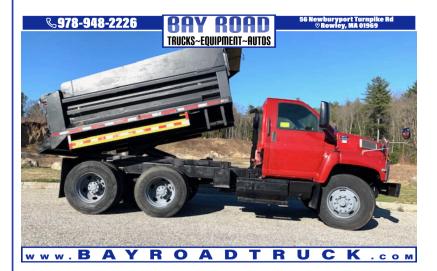

Call: **978-948-2226** 

2005 GMC C-8500

\$24,900

56 NEWBURYPORT TURNPIKE ROAD ROWLEY MA,01969

Scan QR Code or Click Here

VIN: N/A STK#: 517459

EXTERIOR COLOR: RED DRIVETRAIN: RWD

**ENGINE: 6** 

**CONDITION: USED** 

COLOR: RED MILEAGE: 62908

INTERIOR COLOR: GREY TRANSMISSION: AUTOMATIC

**DESCRIPTION/OPTIONS:** TRUCK IS VERY RUST FREE 2005 GMC C-8500 10 WHEEL DUMP TRUCK CAT C-7 6 CYL TURBO DIESEL ALLISON AUTO A/C 62K MILES 56K GVW REAR PINTIL HITCH LOAD COVER SINGLE REAR COAL SHUTE SIDE LADDER GOOD FRONT RUBBER REARS ARE 50% CALL DAN 978-948-2226 WE OFFER FINANCING THRU OUR WEBSITE AT BAYROADTRUCK.COM WE CAN ONLY ACCEPT CERTIFIED BANK CHECK , BANK WIRE OR CASH FOR PAYMENT