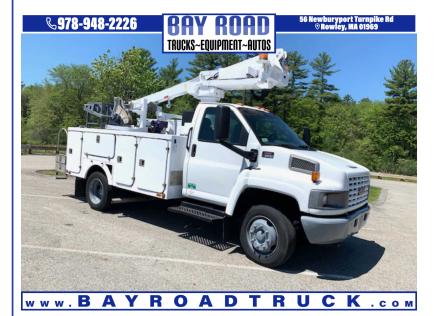

Call: **978-948-2226** 

2005 GMC C-5500

\$24,900

56 NEWBURYPORT TURNPIKE ROAD ROWLEY MA,01969

Scan QR Code or Click Here

VIN: N/A STK#: 901658

EXTERIOR COLOR: WHITE DRIVETRAIN: RWD

ENGINE: 8

CONDITION: USED

COLOR: WHITE MILEAGE: 115028

INTERIOR COLOR: GREY TRANSMISSION: AUTOMATIC

**DESCRIPTION/OPTIONS:** 2005 gmc c-5500 fiberglass body altec at-235p 42' wk ht cable placing bucket truck and intercom system w/ onan generator 8.1l vortec v-8 auto a/c 19500k gvw 115k miles good rubber rear pintil hitch call dan 978-948-2226 WE OFFER FINANCING THRU OUR WEBSITE AT BAYROADTRUCK.COM WE CAN ONLY ACCEPT CERTIFIED BANK CHECK, BANK WIRE OR CASH FOR PAYMENT