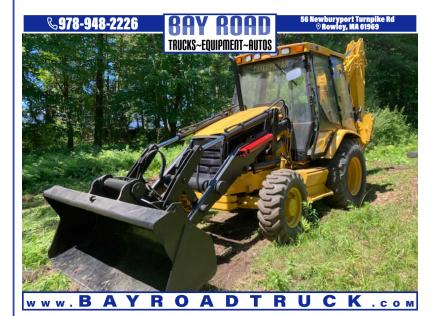

## 1999 CATERPILLAR 416C IT

\$21,900

**56 NEWBURYPORT** TURNPIKE ROAD ROWLEY MA,01969

Scan QR Code or Click Here

VIN: N/A **COLOR: YELLOW** STK#: 09260

**EXTERIOR COLOR: YELLOW** 

**DRIVETRAIN: 4WD** 

**ENGINE: 4** 

CONDITION: USED

**MILEAGE: 8000** 

DESCRIPTION/OPTIONS: STRONG RUNNING 1999 CATERPILLAR 416C IT 4X4 E-HOE BACKHOE LOADER 75 HP CAT 3045 ENGINE 4 SPEED POWER SHIFT TRANSMISSION 8000 HOURS 14000# TWO STICK BACKHOE CONTROL MACHINE 18' DIG DEPTH GOOD TIRES E BRAKE WORKS BRAKES WORK WHEN RESIVOIR IS FULL BUT THEY WILL LEAK DOWN CALL DAN 978-948-2226 WE OFFER FINANCING THRU OUR WEBSITE AT BAYROADTRUCK.COM WE CAN ONLY ACCEPT CERTIFIED BANK CHECK, BANK WIRE OR CASH FOR PAYMENT