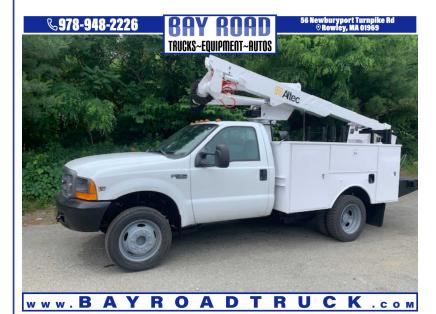

## 1999 FORD F-550

\$17,900

56 NEWBURYPORT TURNPIKE ROAD ROWLEY MA,01969

Scan QR Code or Click Here

VIN: N/A STK#: A91911

EXTERIOR COLOR: WHITE DRIVETRAIN: RWD

**ENGINE: 8** 

**CONDITION: USED** 

COLOR: WHITE MILEAGE: 79970

INTERIOR COLOR: GREY TRANSMISSION: AUTOMATIC

**DESCRIPTION/OPTIONS:** 7.3L POWER STROKE 1999 FORD F-450 XL INSULATED ALTEC AT-35G /  $42^{\circ}$  WK HT BUCKET TRUCK W/ SIDE SWING BASKET 7.3 L POWER STROKE DIESEL AUTO A/C 15000 GVW 79K WITH 3990 PTO HRS GOOD RUBBER REAR PINTIL HITCH CALL DAN 978-948-2226 WE OFFER FINANCING THRU OUR WEBSITE AT BAYROADTRUCK.COM WE CAN ONLY ACCEPT CERTIFIED BANK CHECK , BANK WIRE OR CASH FOR PAYMENT