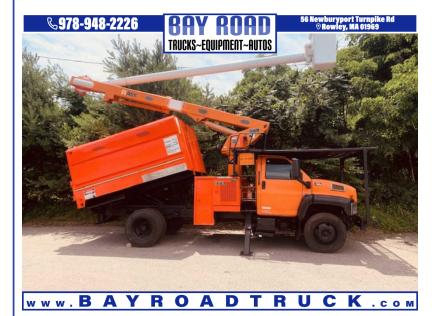

Call: **978-948-2226** 

2008 GMC C-7500

\$25,900

56 NEWBURYPORT TURNPIKE ROAD ROWLEY MA,01969

Scan QR Code or Click Here

VIN: N/A STK#: 413286

EXTERIOR COLOR: ORANGE

**DRIVETRAIN: RWD** 

**ENGINE: 8** 

**CONDITION: USED** 

COLOR: ORANGE MILEAGE: 71709

INTERIOR COLOR: TAN

TRANSMISSION: 6-SPEED MANUAL

**DESCRIPTION/OPTIONS:** 2008 GMC C-7500 11' CHIP DUMP INSULATED ALTEC LRV-55 W/ KUBOTA PONY ENGINE TO RUN THE BOOM ECONOMICALLY 60' WK HT OVER CENTER BUCKET 8 CYL 8.1L VORTEC ENGINE 6 SPEED STANDARD SHIFT TRANSMISSION 30350 GVW 71K GOOD RUBBER REAR PINTIL HITCH CALL DAN 978-948-2226 WE OFFER FINANCING THRU OUR WEBSITE AT BAYROADTRUCK.COM WE CAN ONLY ACCEPT CERTIFIED BANK CHECK , BANK WIRE OR CASH FOR PAYMENT