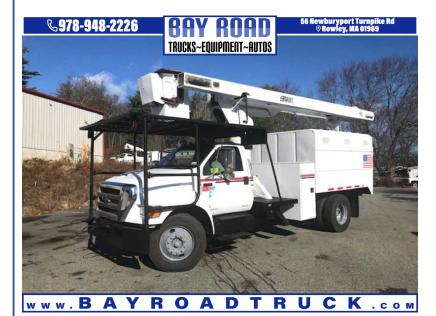

## 2010 FORD F-750

\$49,900

56 NEWBURYPORT TURNPIKE ROAD ROWLEY MA,01969

Scan QR Code or Click Here

VIN: N/A STK#: 254161

EXTERIOR COLOR: WHITE DRIVETRAIN: RWD

**ENGINE: 6** 

**CONDITION: USED** 

COLOR: WHITE MILEAGE: 76680

INTERIOR COLOR: GREY TRANSMISSION: AUTOMATIC

**DESCRIPTION/OPTIONS:** UNDER CDL 2010 FORD F-750 INSULATED VERSALIFT 60' WK HT OVER CENTER BUCKET 10' CHIP BOX 6.7 L CUMMINS TURBO DIESEL ENGINE 6 SPEED ALLISON AUTOMATIC TRANSMISSION 25999 GVW UNDER CDL 76K GOOD RUBBER REAR PINTIL HITCH CALL DAN 978-948-2226 WE OFFER FINANCING THRU OUR WEBSITE AT BAYROADTRUCK.COM WE CAN ONLY ACCEPT CERTIFIED BANK CHECK , BANK WIRE OR CASH FOR PAYMENT