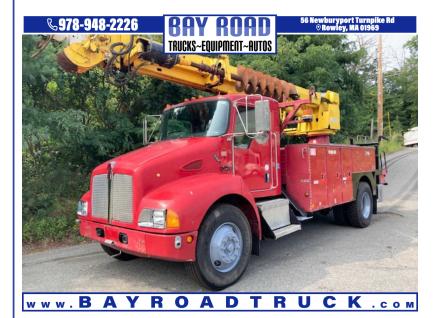

## **2005 ALTEC DM-47-TR**

\$3,500

56 NEWBURYPORT TURNPIKE ROAD ROWLEY MA,01969

Scan QR Code or Click Here

VIN: N/A STK#: 103769

EXTERIOR COLOR: RED DRIVETRAIN: RWD

**ENGINE: 6** 

**CONDITION: USED** 

COLOR: RED MILEAGE: N/A

TRANSMISSION: 6-SPEED MANUAL

**DESCRIPTION/OPTIONS:** WE ARE SELLING THE REAR BODY WITH THE CRANE ONLY 2005 ALTEC DM-47-TR 47' SHEAVE HEIGHT 23790 LB 2 SPEED DIGGER DERRICK CRANE HEEL WINCH POLE GRABS 18" DIGGER CALL DAN 978-948-2226 WE OFFER FINANCING THRU OUR WEBSITE AT BAYROADTRUCK.COM WE CAN ONLY ACCEPT CERTIFIED BANK CHECK, BANK WIRE OR CASH FOR PAYMENT