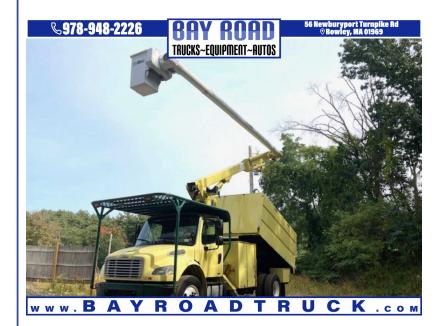

## 2012 FREIGHTLINER M-2

\$54,900

**56 NEWBURYPORT** TURNPIKE ROAD ROWLEY MA,01969

Scan QR Code or Click Here

VIN: N/A **COLOR: YELLOW** STK#: BN5450 **MILEAGE: 94936** 

**EXTERIOR COLOR: YELLOW** 

**DRIVETRAIN: RWD** 

**ENGINE: 6** 

CONDITION: USED

TRANSMISSION: 6-SPEED MANUAL

**DESCRIPTION/OPTIONS:** JUST PASSED BOOM INSPECTION 2012 FREIGHTLINER M2 INSULATED ALTEC LRV-60 65' WK HT OVER CENTER BUCKET 11' CHIP BOX 6.7 L CUMMINS TURBO DIESEL ENGINE 6 SPEED ALLISON AUTOMATIC TRANSMISSION 33000 GVW 94K GOOD RUBBER REAR PINTIL HITCH CALL DAN 978-948-2226 WE OFFER FINANCING THRU OUR WEBSITE AT BAYROADTRUCK.COM WE CAN ONLY ACCEPT CERTIFIED BANK CHECK , BANK WIRE OR CASH FOR PAYMENT