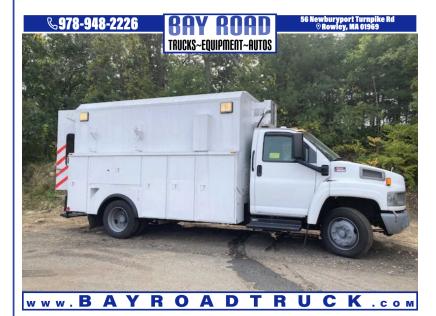

Call: **978-948-2226** 

2007 GMC C-5500

\$17,900

56 NEWBURYPORT TURNPIKE ROAD ROWLEY MA,01969

Scan QR Code or Click Here

VIN: N/A STK#: 416647

EXTERIOR COLOR: WHITE DRIVETRAIN: RWD

**ENGINE: 8** 

**CONDITION: USED** 

COLOR: WHITE MILEAGE: 87803

INTERIOR COLOR: GREY TRANSMISSION: AUTOMATIC

**DESCRIPTION/OPTIONS:** OWNER FORMER LOCAL GAS COMPANY UNDER CDL 2007 GMC C-5500 ENCLOSED UTILITY BODY SERVICE TRUCK 8.1L V-8 ALLISON AUTO A/C 87K MILES 19500# GVW GOOD RUBBER VANAIR 160 UNDER DECK AIR COMPRESSOR LIGHTS AND PLUGS THRUOUT RUNS AND DRIVES GOOD NICE WORK TRUCK CALL DAN 978-948-2226 WE OFFER FINANCING THRU OUR WEBSITE AT BAYROADTRUCK.COM WE CAN ONLY ACCEPT CERTIFIED BANK CHECK, BANK WIRE OR CASH FOR PAYMENT