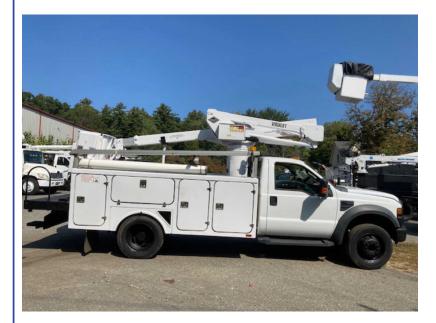

## 2008 FORD F-450

\$16,900

56 NEWBURYPORT TURNPIKE ROAD ROWLEY MA,01969

Scan QR Code or Click Here

VIN: N/A STK#: D45447

EXTERIOR COLOR: WHITE

DRIVETRAIN: RWD

**ENGINE: 10** 

**CONDITION: USED** 

COLOR: WHITE MILEAGE: 223780

INTERIOR COLOR: GREY TRANSMISSION: AUTOMATIC

**DESCRIPTION/OPTIONS:** 08 FORD F-450 XL VERSALIFT 42' WK HT BUCKET TRUCK FIBERGLASS BED TRITON V-10 AUTO A/C 16000 GVW 223K GOOD RUBBER REAR PINTIL HITCH CALL DAN 978-948-2226 WE OFFER FINANCING THRU OUR WEBSITE AT BAYROADTRUCK.COM WE CAN ONLY ACCEPT CERTIFIED BANK CHECK , BANK WIRE OR CASH FOR PAYMENT