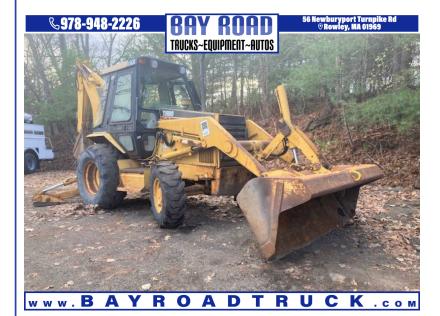

## 1995 CATERPILLAR 416B

\$21,000

**56 NEWBURYPORT** TURNPIKE ROAD ROWLEY MA,01969

Scan QR Code or Click Here

VIN: N/A **COLOR: YELLOW** STK#: 04047 MILEAGE: N/A

**EXTERIOR COLOR: YELLOW** 

**DRIVETRAIN: 4WD** 

**ENGINE: 4** 

**CONDITION: USED** 

DESCRIPTION/OPTIONS: 95 CATERPILLAR 416B 4X4 E-HOE BACKHOE LOADER 74 HP CAT 3054 DIESEL ENGINE 18.2' DIG DEPTH 2 STICK DECENT FRONT TIRES REAR TIRES ARE WORN BRAKES WORK CALL DAN 978-948-2226 WE OFFER FINANCING THRU OUR WEBSITE AT BAYROADTRUCK.COM WE CAN ONLY ACCEPT CERTIFIED BANK CHECK , BANK WIRE OR CASH FOR PAYMENT