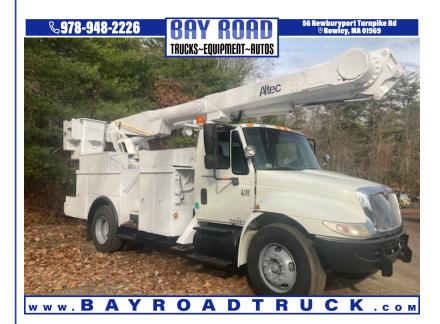

## 2003 INTERNATIONAL 4300

\$17,900

56 NEWBURYPORT TURNPIKE ROAD ROWLEY MA,01969

Scan QR Code or Click Here

VIN: N/A STK#: 570406

EXTERIOR COLOR: WHITE DRIVETRAIN: RWD

ENGINE: 6

CONDITION: USED

COLOR: WHITE MILEAGE: 156456

INTERIOR COLOR: GREY TRANSMISSION: AUTOMATIC

**DESCRIPTION/OPTIONS:** 2003 INTERNATIONAL 4300 INSULATED REAR MOUNTED ALTEC 55' WK HT BUCKET TRUCK W/ SIDE SWING BASKET AND MATERIAL WINCH 6 CYL DT 466 ALLISON AUTO A/C 33000 GVW 156K MILES GOOD RUBBER REAR PINTIL HITCH CALL DAN 978-948-2226 WE OFFER FINANCING THRU OUR WEBSITE AT BAYROADTRUCK.COM WE CAN ONLY ACCEPT CERTIFIED BANK CHECK , BANK WIRE OR CASH FOR PAYMENT