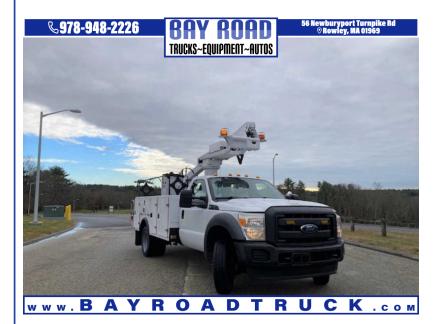

## 2011 FORD F-450

\$21,000

56 NEWBURYPORT TURNPIKE ROAD ROWLEY MA,01969

VIN: N/A STK#: B25523 EXTERIOR COLOR: WHITE DRIVETRAIN: RWD ENGINE: 10 CONDITION: USED COLOR: WHITE MILEAGE: 215803 INTERIOR COLOR: GREY TRANSMISSION: AUTOMATIC

**DESCRIPTION/OPTIONS:** UNDER CDL ONE OWNER 2011 FORD F-450 XL ALTEC AT-235 42' WK HT BUCKET TRUCK FIBERGLASS BODY TRITON V-10 AUTO A/C 16500 GVW 215K GOOD RUBBER REAR PINTIL HITCH CALL DAN 978-948-2226 WE OFFER FINANCING THRU OUR WEBSITE AT BAYROADTRUCK.COM WE CAN ONLY ACCEPT CERTIFIED BANK CHECK , BANK WIRE OR CASH FOR PAYMENT