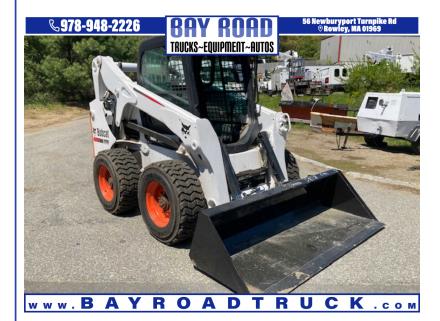

## 2011 BOBCAT S-650

\$26,900

**56 NEWBURYPORT** TURNPIKE ROAD ROWLEY MA,01969

Scan QR Code or Click Here

VIN: N/A **COLOR: WHITE** STK#: V13831

**EXTERIOR COLOR: WHITE** 

**DRIVETRAIN: 4WD** 

**ENGINE: 4** 

**CONDITION: USED** 

**MILEAGE: 2164** 

DESCRIPTION/OPTIONS: 2011 BOBCAT S-650 HIGH LIFT SKIDSTEER LOADER ENCLOSED HEATED CAB 74 HP TURBO DIESEL 3RD VALVE 2140 HRS 8100 LBS MACHINE LIFTS 2700 LBS HAS NEWER SNOW STYLE TIRES CALL DAN 978-948-2226 WE OFFER FINANCING THRU OUR WEBSITE AT BAYROADTRUCK.COM WE CAN ONLY ACCEPT CERTIFIED BANK CHECK, BANK WIRE OR CASH FOR PAYMENT