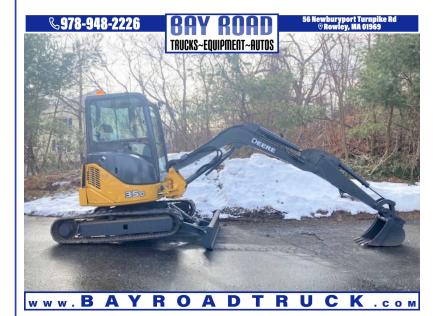

## **2012 JOHN DEERE 35D**

\$32,900

56 NEWBURYPORT TURNPIKE ROAD ROWLEY MA,01969

Scan QR Code or Click Here

VIN: N/A STK#: 270427

**EXTERIOR COLOR: YELLOW** 

**ENGINE: 3** 

**CONDITION: USED** 

COLOR: YELLOW MILEAGE: 3488

INTERIOR COLOR: CHARCOAL

**DESCRIPTION/OPTIONS:** 2012 JOHN DEERE 35D MINI EXCAVATOR 30 HP YANMAR DIESEL 3488 HRS STEEL BACKFILL BLADE 16" DIGGING BUCKET QUICK ATTACH BUCKET PATTERN CHANGER HEAT A/C 3RD VALVE RUBBER TRACKS ARE APPX 60% STEEL PUSH BLADE 7800 LB MACHINE 10' DIG DEPTH CALL DAN 978-948-2226 WE OFFER FINANCING THRU OUR WEBSITE AT BAYROADTRUCK.COM WE CAN ONLY ACCEPT CERTIFIED BANK CHECK , BANK WIRE OR CASH FOR PAYMENT KEY WORDS. BOBCAT CAT BUCKET TRUCK WOOD CHIPPER STUMP GRINDER DUMP TRUCK BOX TRUCK UTILITY TRUCK SERVICE BODY VAN STEP VAN DIGGER DERRICK BACKHOE LOADER SKIDSTEER EXCAVATOR TRAILER WHEEL LOADER PAY LOADER ASPHALT HOT BOX