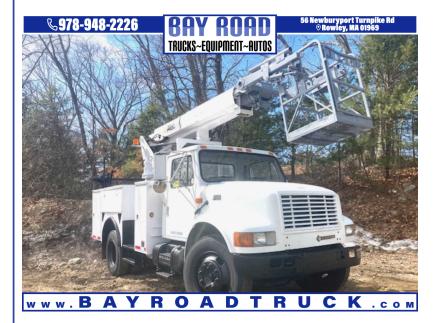

## **2000 INTERNATIONAL 4700**

\$16,900

56 NEWBURYPORT TURNPIKE ROAD ROWLEY MA,01969

VIN: N/A STK#: 288178 EXTERIOR COLOR: WHITE DRIVETRAIN: 4WD ENGINE: 6 CONDITION: USED COLOR: WHITE MILEAGE: 152433 INTERIOR COLOR: GREY TRANSMISSION: AUTOMATIC

**DESCRIPTION/OPTIONS:** UNDER CDL 2000 INTERNATIONAL 4700 REAR MOUNTED ALTEC AP-36 42' WK HT CABLE PLACING BUCKET TRUCK WITH DRIVER TO BASKET INTERCOM REAR CABLE WHEEL WINDER 6 CYL DT 466 ALLISON AUTO 25500 GVW 152K MILES GOOD RUBBER REAR PINTIL HITCH CALL DAN 978-948-2226 WE OFFER FINANCING THRU OUR WEBSITE AT BAYROADTRUCK.COM WE CAN ONLY ACCEPT CERTIFIED BANK CHECK , BANK WIRE OR CASH FOR PAYMENT