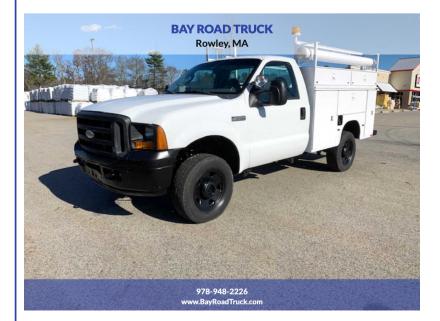

## 2006 FORD F-250

\$6,900

56 NEWBURYPORT TURNPIKE ROAD ROWLEY MA,01969

Scan QR Code or Click Here

VIN: N/A STK#: D26819

EXTERIOR COLOR: WHITE

DRIVETRAIN: 4WD

ENGINE: 8 CYL CONDITION: USED

COLOR: WHITE MILEAGE: 197704

INTERIOR COLOR: GREY TRANSMISSION: AUTOMATIC

**DESCRIPTION/OPTIONS:** NICE WORK TRUCK 2006 FORD F-250 XL 4X4 UTILITY BODY TRUCK TRITON 5.4L V-8 AUTO A/C 9000# GVW 197K GOOD RUBBER REAR RECIEVER HITCH CALL 978-948-2226 WE OFFER FINANCING THRU OUR WEBSITE AT BAYROADTRUCK.COM WE CAN ONLY ACCEPT CERTIFIED BANK CHECK , BANK WIRE OR CASH FOR PAYMENT