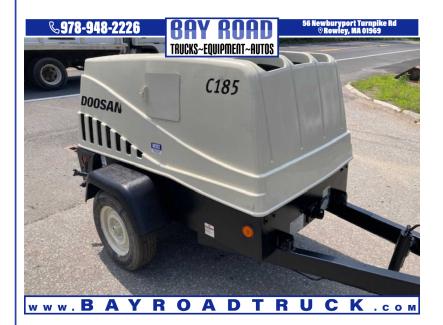

## 2012 DOOSAN CP 185

\$11,900

56 NEWBURYPORT TURNPIKE ROAD ROWLEY MA,01969

VIN: N/A STK#: 443969 EXTERIOR COLOR: WHITE ENGINE: 4 CONDITION: USED COLOR: WHITE MILEAGE: 2819

**DESCRIPTION/OPTIONS:** 2012 doosan cp 185 tow behind air compressor 185 cfm kubota diesel 2819 hrs nice rubber pintil ring nice unit call dan 978-948-2226WE OFFER FINANCING THRU OUR WEBSITE AT BAYROADTRUCK.COMWE CAN ONLY ACCEPT CERTIFIED BANK CHECK , BANK WIRE OR CASH FOR PAYMENTKEY WORDS. BOBCAT CAT BUCKET TRUCK WOOD CHIPPER STUMP GRINDER DUMP TRUCK BOX TRUCK UTILITY TRUCK SERVICE BODY VAN STEP VAN DIGGER DERRICK BACKHOE LOADER SKIDSTEER EXCAVATOR TRAILER WHEEL LOADER PAY LOADER ASPHALT HOT BOX