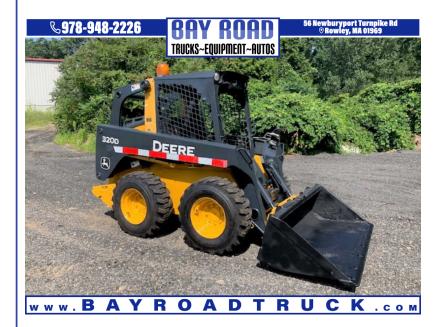

## **2012 JOHN DEERE 320 D**

\$24,900

56 NEWBURYPORT TURNPIKE ROAD ROWLEY MA,01969

VIN: N/A STK#: 238162 EXTERIOR COLOR: YELLOW DRIVETRAIN: 4WD ENGINE: 4 CONDITION: USED COLOR: YELLOW MILEAGE: 2326 INTERIOR COLOR: BLACK

**DESCRIPTION/OPTIONS:** 12 JOHN DEERE 320D HIGH LIFT SKIDSTEER LOADER 68 HP J DEERE E-4024 HT TURBO DIESEL POWER 3RD VALVE QUICK ATTACH BUCKET HIGH FLOW 31 GPM 2326 HRS 6600 LB MACHINE LIFTS 2100 LBS TIRES ARE NEW 100% HAS REAR SIDE WEIGHT KIT CALL DAN 978-948-2226WE OFFER FINANCING THRU OUR WEBSITE AT BAYROADTRUCK.COMWE CAN ONLY ACCEPT CERTIFIED BANK CHECK , BANK WIRE OR CASH FOR PAYMENT