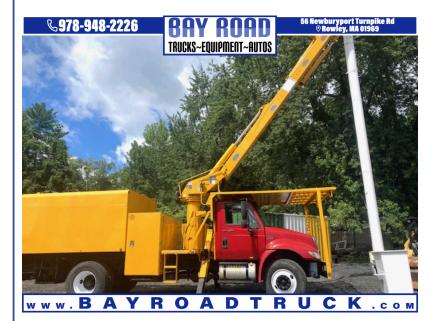

## 2014 INTERNATIONAL 4300

\$58,500

56 NEWBURYPORT TURNPIKE ROAD ROWLEY MA,01969

Scan QR Code or Click Here

VIN: N/A STK#: 784808

EXTERIOR COLOR: RED DRIVETRAIN: RWD

**ENGINE: 8** 

**CONDITION: USED** 

COLOR: RED MILEAGE: 90200

INTERIOR COLOR: GREY TRANSMISSION: AUTOMATIC

**DESCRIPTION/OPTIONS:** 2014 INTERNATIONAL 4300 INSULATED ALTEC LRV 60 65' WK HT OVER CENTER 10' CHIP DUMP BUCKET TRUCK INTERNATIONAL DIESEL ALLISON AUTOMATIC TRANSMISSION 90K MILES 33000 K GVW GOOD RUBBER CALL DAN 978-948-2226WE OFFER FINANCING THRU OUR WEBSITE AT BAYROADTRUCK.COMWE CAN ONLY ACCEPT CERTIFIED BANK CHECK , BANK WIRE OR CASH FOR PAYMENT