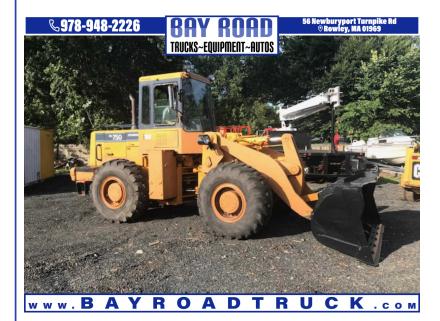

## 1996 HYUNDAI HL-750

\$25,900

**56 NEWBURYPORT** TURNPIKE ROAD ROWLEY MA,01969

Scan QR Code or Click Here

VIN: N/A STK#: 00145 **EXTERIOR COLOR: YELLOW** 

**DRIVETRAIN: 4WD** 

**ENGINE: 6** 

**CONDITION: USED** 

**COLOR: YELLOW MILEAGE: 6068** 

INTERIOR COLOR: BLACK

DESCRIPTION/OPTIONS: 96 HYUNDAI HL-750 ARTICULATING WHEEL LOADER 3.4 YARD BUCKET 140 HP CUMMINS 6BTS5.9 TURBO DIESEL ENGINE P/S TRANSMISSION READS 6068 HRS 28100 LB MACHINE FRONT TIRES ARE 75% REARS ARE LIKE NEW CALL DAN 978-948-2226WE OFFER FINANCING THRU OUR WEBSITE AT BAYROADTRUCK.COMWE CAN ONLY ACCEPT CERTIFIED BANK CHECK, BANK WIRE OR CASH FOR PAYMENT