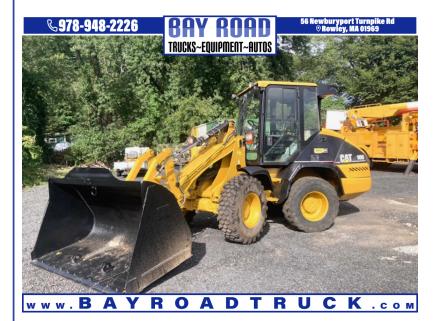

## 2005 CATERPILLAR 908

\$35,900

56 NEWBURYPORT TURNPIKE ROAD ROWLEY MA,01969

Scan QR Code or Click Here

VIN: N/A STK#: 00555

**EXTERIOR COLOR: YELLOW** 

**DRIVETRAIN: 4WD** 

**ENGINE: 4** 

**CONDITION: USED** 

COLOR: YELLOW MILEAGE: 6120

INTERIOR COLOR: BLACK

**DESCRIPTION/OPTIONS:** 05 CATERPILLAR 908 ARTICULATING WHEEL LOADER 1.4 YARD IN CAB QUICK ATTACH BUCKET W/ 3RD VALVE 84 HP MITSUBISHI ENGINE 2 SPEED HYDROSTATIC TRANSMISSION 12 MPH MAX SPEED READS 6120 HRS 13300 LB MACHINE FRONT TIRES ARE 95% REARS ARE 50% CALL DAN 978-948-2226WE OFFER FINANCING THRU OUR WEBSITE AT BAYROADTRUCK.COMWE CAN ONLY ACCEPT CERTIFIED BANK CHECK, BANK WIRE OR CASH FOR PAYMENT