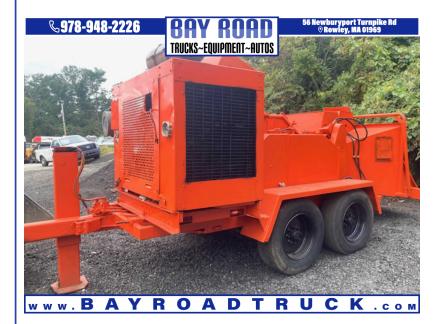

## 2001 MORBARK 2400 XL

\$34,900

56 NEWBURYPORT TURNPIKE ROAD ROWLEY MA,01969

VIN: N/A STK#: 05011 EXTERIOR COLOR: ORANGE ENGINE: 6 CONDITION: USED COLOR: ORANGE MILEAGE: N/A INTERIOR COLOR: BLACK

**DESCRIPTION/OPTIONS:** MOTOR SMOKES RUNS AND OPERATES 2001 MORBARKK 2400 XL TOW BEHIND 18" DRUM STYLE SELF FEEDING WOOD CHIPPER W/ HYDRAULIC WINCH 6 CYL CUMMINS TURBO DIESEL 1900 HRS AUTO FEED HYDRAULIC FRONT LANDING GEAR PINTIL RING GOOD RUBBER CLEAR TITLE IN HAND CALL DAN 978-948-2226WE OFFER FINANCING THRU OUR WEBSITE AT BAYROADTRUCK.COM WE CAN ONLY ACCEPT CERTIFIED BANK CHECK, BANK WIRE OR CASH FOR PAYMENT