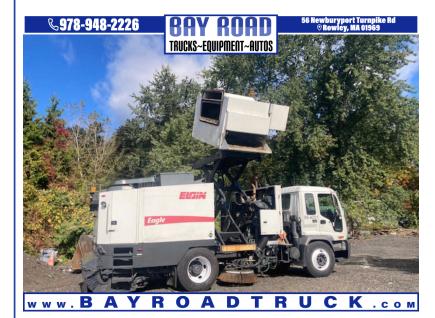

## 2009 GMC T7500

\$39,900

56 NEWBURYPORT TURNPIKE ROAD ROWLEY MA,01969

Scan QR Code or Click Here

VIN: N/A STK#: F05153

EXTERIOR COLOR: WHITE DRIVETRAIN: RWD

**ENGINE: 6** 

**CONDITION: USED** 

COLOR: WHITE MILEAGE: 30410

INTERIOR COLOR: BLACK TRANSMISSION: AUTOMATIC

**DESCRIPTION/OPTIONS:** CLEAN EX MUNICIPALITY UNIT 2009 GMC T-7500 CAB OVER ELGIN EAGLE STREET SWEEPER DUAL DRIVING STATIONS 6 CYL ISUZU DIESEL ALLISON AUTO A/C 30420K MILES UNIT HAS 3935 HRS AIR BRAKES 33K GVW DECENT RUBBER CLEAR TITLE IN HAND CALL DAN 978-948-2226 WE OFFER FINANCING THRU OUR WEBSITE AT BAYROADTRUCK.COMWE CAN ONLY ACCEPT CERTIFIED BANK CHECK , BANK WIRE OR CASH FOR PAYMENT