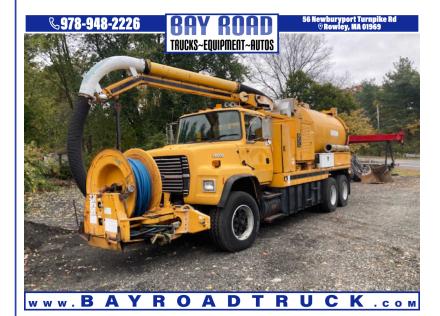

## 1996 FORD L-8000

\$24,900

56 NEWBURYPORT TURNPIKE ROAD ROWLEY MA,01969

Scan QR Code or Click Here

VIN: N/A STK#: A29744

EXTERIOR COLOR: YELLOW DRIVETRAIN: RWD

**ENGINE: 6** 

**CONDITION: USED** 

COLOR: YELLOW MILEAGE: 95837

INTERIOR COLOR: BLACK TRANSMISSION: AUTOMATIC

**DESCRIPTION/OPTIONS:** CLEAN OLD TRUCK 96 FORD L-8000 10 WHEEL CHASSIS W VAC-CON V312THA VAC/JETTER SYSTEM RUNS AND DRIVES GREAT EVERYTHING IS WORKING 6 CYL DIESEL ALLISON AUTO 58K GVW REAR ENGINE IS A JOHN DEERE GOOD RUBBER CALL DAN 978-948-2226 WE OFFER FINANCING THRU OUR WEBSITE AT BAYROADTRUCK.COMWE CAN ONLY ACCEPT CERTIFIED BANK CHECK, BANK WIRE OR CASH FOR PAYMENT