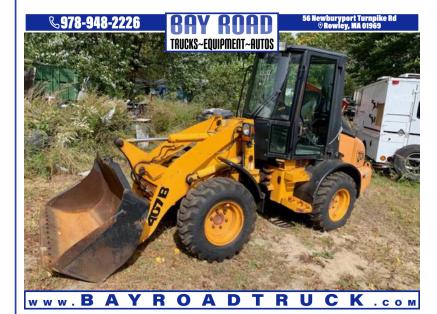

## 2001 JCB 407B

\$22,500

**56 NEWBURYPORT** TURNPIKE ROAD ROWLEY MA,01969

Scan QR Code or Click Here

VIN: N/A **COLOR: YELLOW** STK#: 757137 MILEAGE: 8000

**EXTERIOR COLOR: YELLOW** 

**DRIVETRAIN: 4WD** 

**ENGINE: 4** 

**CONDITION: USED** 

**DESCRIPTION/OPTIONS:** 01 JCB 407B PAYLOADER 65 HP DIESEL 2 SPEED HYDROSTITC DRIVE 12.5 MAX SPEED 9950 # MACHINE IN CAB QUICK ATTACH BUCKET EXCELLENT RUBBER RADIO 8K HRS RUNS AND OPERATES GOOD CALL DAN 978-948-2226 THE OTHER MACHINE IS AVAILABLE ALSO FOR 19900 WE OFFER FINANCING THRU OUR WEBSITE AT BAYROADTRUCK.COM WE CAN ONLY ACCEPT CERTIFIED BANK CHECK, BANK WIRE OR CASH FOR **PAYMENT** 