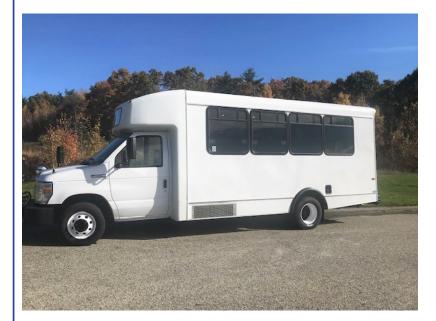

## 2013 FORD E-450

\$19,999

56 NEWBURYPORT TURNPIKE ROAD ROWLEY MA,01969

Scan QR Code or Click Here

VIN: N/A STK#: B28889

EXTERIOR COLOR: WHITE

DRIVETRAIN: RWD

**ENGINE: 10** 

**CONDITION: USED** 

COLOR: WHITE MILEAGE: 71995

INTERIOR COLOR: GREY TRANSMISSION: AUTOMATIC

**DESCRIPTION/OPTIONS:** clean one owner 2013 ford e-450 handicap wheel chair 16 passenger 1 driver and single wheel chair w/ wheel chair lift v-10 auto a/c front and rear 14500 gvw 71k miles good rubber call dan 978-948-2226 WE OFFER FINANCING THRU OUR WEBSITE AT BAYROADTRUCK.COMWE CAN ONLY ACCEPT CERTIFIED BANK CHECK, BANK WIRE OR CASH FOR PAYMENT