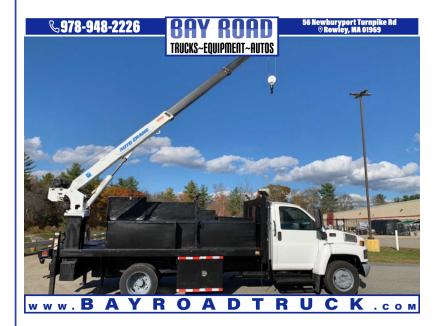

## 2006 GMC C-5500

\$22,900

56 NEWBURYPORT TURNPIKE ROAD ROWLEY MA,01969

VIN: N/A STK#: 431577 EXTERIOR COLOR: WHITE DRIVETRAIN: RWD ENGINE: 8 CONDITION: USED COLOR: WHITE MILEAGE: 59500 INTERIOR COLOR: GREY TRANSMISSION: AUTOMATIC

**DESCRIPTION/OPTIONS:** ONE OWNER UNDER CDL 2006 GMC C-5500 16' FLAT BED W/ AUTO CRANE MODEL 6406H 6400# CAPACITY W/ HYDRAULIC OUTRIGGERS AND HAND HELD REMOTE CONTROL VORTEC 8.1L V-8 ALLISON AUTO A/C 59K MILES 22K GVW GOOD RUBBER REAR PINTIL HITCH NICE WORK CALL DAN 978-948-2226 WE OFFER FINANCING THRU OUR WEBSITE AT BAYROADTRUCK.COM WE CAN ONLY ACCEPT CERTIFIED BANK CHECK , BANK WIRE OR CASH FOR PAYMENT