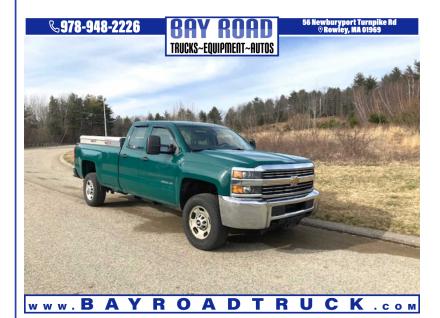

## 2015 CHEVY HD-2500

\$22,900

56 NEWBURYPORT TURNPIKE ROAD ROWLEY MA,01969

Scan QR Code or Click Here

VIN: N/A STK#: 119704

EXTERIOR COLOR: GREEN DRIVETRAIN: 4WD

**ENGINE: 8** 

**CONDITION: USED** 

COLOR: GREEN
MILEAGE: 205940

INTERIOR COLOR: GREY TRANSMISSION: AUTOMATIC

**DESCRIPTION/OPTIONS:** GOOD CLEAN BODY AND FRAME 2015 CHEVY SILVERADO HD-2500 4 WHEEL DRIVE CREW CAB PICK UP TRUCK VORTEC 6.0L V-8 AUTO A/C P/W P/L CRUISE NICE ALUMINUM STORAGE BOXES 205K REAR RECIEVER HITCH GOOD RUBBER CALL DAN 978-948-2226WE OFFER FINANCING THRU OUR WEBSITE AT BAYROADTRUCK.COMWE CAN ONLY ACCEPT CERTIFIED BANK CHECK , BANK WIRE OR CASH FOR PAYMENTK