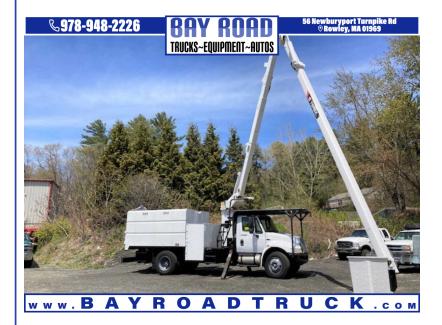

## **2013 INTERNATIONAL 4300**

\$53,000

56 NEWBURYPORT TURNPIKE ROAD ROWLEY MA,01969

VIN: N/A STK#: 196275 EXTERIOR COLOR: WHITE DRIVETRAIN: RWD ENGINE: 8 CONDITION: USED COLOR: WHITE MILEAGE: 89208 INTERIOR COLOR: GREY TRANSMISSION: AUTOMATIC

**DESCRIPTION/OPTIONS:** BOOM IS INSPECTED TILL 4-6-23 //// 2013 INTERNATIONAL 4300 INSULATED TEREX XT-60 65' WK HT OVER CENTER 10' 5" ' CHIP DUMP BUCKET TRUCK 8 CYL INTERNATIONAL DIESEL AUTOMATIC TRANSMISSION 89 MILES 33000 K GVW GOOD RUBBER CALL DAN 978-948-2226 POWERTRAIN WARRANTEES ARE AVAILABLE WE OFFER FINANCING THRU OUR WEBSITE AT BAYROADTRUCK.COMWE CAN ONLY ACCEPT CERTIFIED BANK CHECK , BANK WIRE OR CASH FOR PAYMENT